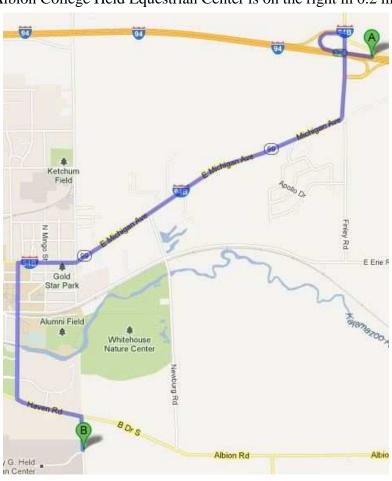

## **Directions from the East:**

Take I-94 west to exit 124 for M-99/Eaton Rapids toward Albion.

Turn right (south) onto M-99 S/Eaton Rapids Rd.

Follow M-99 approximately 2.5 miles.

Turn left (south) onto N Hannah St.

Turn left (east) onto Albion Rd/Haven Rd.

Take the 1<sup>st</sup> right onto 29 Mile Rd.

Albion College Held Equestrian Center is on the right in 0.2 miles.