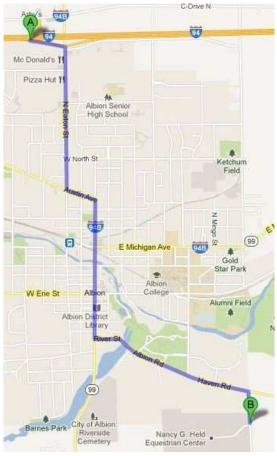

## **Directions from the West:**

Take I-94 east to exit 121 for I-94 BUS toward Albion.

Turn right (south) onto I-94 BUS E/28 Mile Rd.

Turn left (east) onto Austin Ave.

Turn right (south) onto N Superior St.

Turn left (east) onto River St.

Turn right onto Albion Rd./Haven Rd.

Turn right onto 29 Mile Rd.

Albion College Held Equestrian Center is on the right in 0.2 miles.