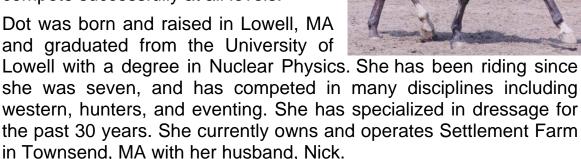

## **DOROTHY DEMIS**

Dorothy (Dot) Demis has been a USEF Dressage Judge for over 20 years and earned her 'R' promotion in 2011 and her 'S' promotion in 2018. She is a USDF Bronze. Silver and Medalist, and has won many regional and national awards on horses she has trained herself. Her horse Fabian was 14th for HOTY at the Intermediare II Open Level in 2001. Her students, both professional and adult amateurs, compete successfully at all levels.